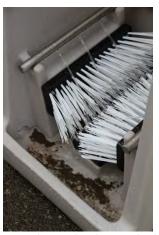

The unit connects to mains water via an 1/2" connector and is operated by two ball valves. Simply turn open the valve to allow water to flow out through the handbrush or to the bottom spray jets.

The handbrush is perfect for cleaning the sides of boots and the bottom brush and 2 side brushes for dirty soles. Quick, easy and simple.