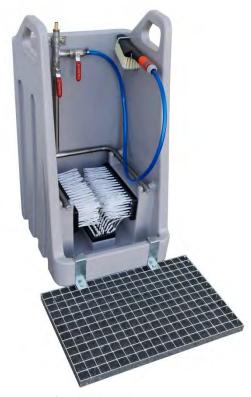

## 5EI 5'7i VY'! '7`YUb]b[ 'GhUh]cb

**The AQUA Cube** is made from sturdy UV-resistant PE (polyethylene) and combines a full wet bootwash function encased in a cube, hence the name to clean dirty shoes or boots.

The unit connects to mains water via an 1/2" connector and is operated by two ball valves. Simply turn open the valve to allow water to flow out through the handbrush or to the bottom spray jets.

The handbrush is perfect for cleaning the sides of boots and the bottom brush and 2 side brushes for dirty soles. Quick, easy and simple.

With a unique enclosed design that minimises splashings plus the built-in handles, the AQUA Cube not only reduces the risk of falling but minimises the potential risk of cross contamination. Contaminating wastewater is collected in the base and is easily chanelled away toward the left side 1 1/2" hole to be drained away.

With the optional venturi system you can also have sanitised water to eliminte pathogens.

For heavy soiling the optional grate is also useful to scraping of soil and other muddy materials.

D . . . .

|              | Dimensions |
|--------------|------------|
| Depth (cm):  | 52         |
| Width (cm):  | 54         |
| Height (cm): | 96         |
| Weight (kg): | 15         |